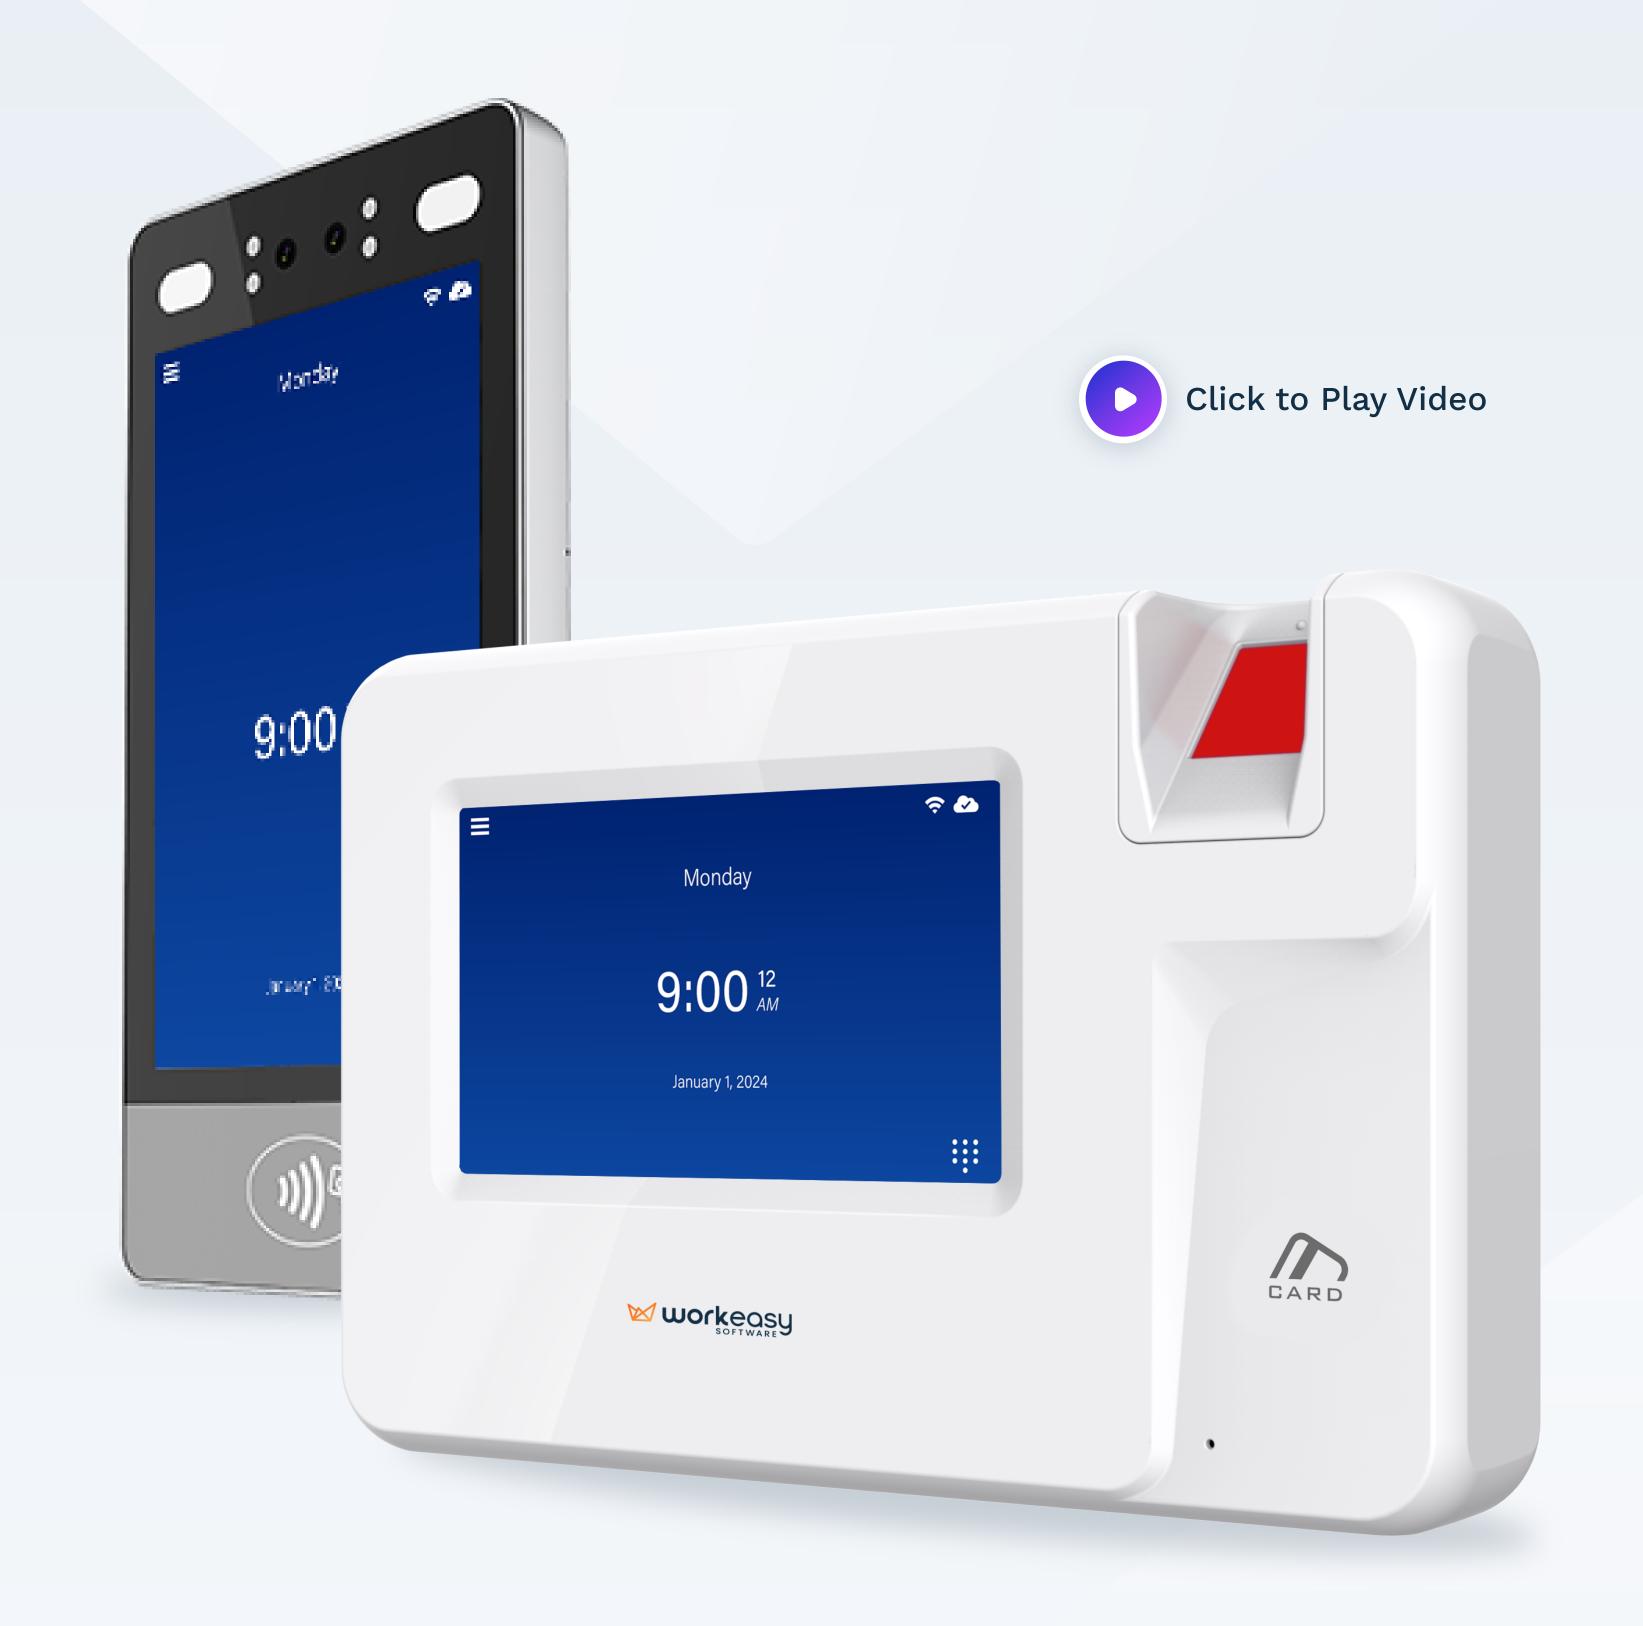

# Reliable time clocks, remarkable pricing

Affordable, Comprehensive Time Tracking

# The Best of Both Worlds: Industry-leading Clocks and Subscription Pricing

Get cutting-edge devices with no upfront costs and the security of affordable, predictable billing.

### **Encryption**

Every time clock from WorkEasy

Software is designed with safe, secure biometric encryption.

### WiFi or Ethernet

With flexible network settings, you know your clock will always be online.

### PoE/POE+ Powered

For select clocks, Power over Ethernet or POE+ eliminates the challenges of multiple wiring.

### Real-time Visibility

Seamless real-time data transfer between our devices, our software, and third-party systems.

# Remote Device Configuration

Remotely configure and apply configurations for all devices or selected clocks, directly from the software.

### Offline? No Problem!

Xenio devices collect data during network lapses and transfer all data when a connection is re-established.

WORKEASYSOFTWARE.COM | (305) 900-6913 #REMARKABLE